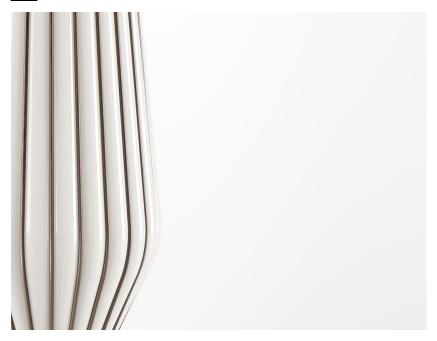

#### Description

Pendant lamp with white blown glass diffuser with rust-plated metal structure.

#### Material

Glass - Metal

#### Available diffuser colours

White

Other colours available

#### Available structure colours

Satin-finish burnished

Other colours available