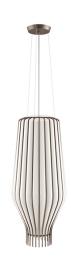

# :Fabbian

# SAYA

# F47A1701

Gio Minelli & Marco Fossati





#### Description

Pendant lamp with white blown glass diffuser with rust-plated metal structure.



#### **Dimensions**



Voltage

220-240V

Socket

1xF27

#### Light source and alternative bulbs

cod. A10231C01

E27 1x22W - LED Max Watt. 150W

#### Material

Glass - Metal

#### Available diffuser colours

White

Other colours available

#### Available structure colours

Satin-finish burnished

Other colours available

# Not included accessories

Bulb

# Weight Lamp

Net: 0 kg

# **Packaging**

Gross weight: 0 kg Volume: 0 m<sup>3</sup> Number of boxes: 2

# In the same family



### Specs



IP20