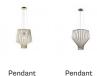

#### Description

Pendant lamp with white blown glass diffuser with rust-plated metal structure.

#### Available diffuser colours

White

Other colours available

#### Available structure colours

Satin-finish burnished

Other colours available